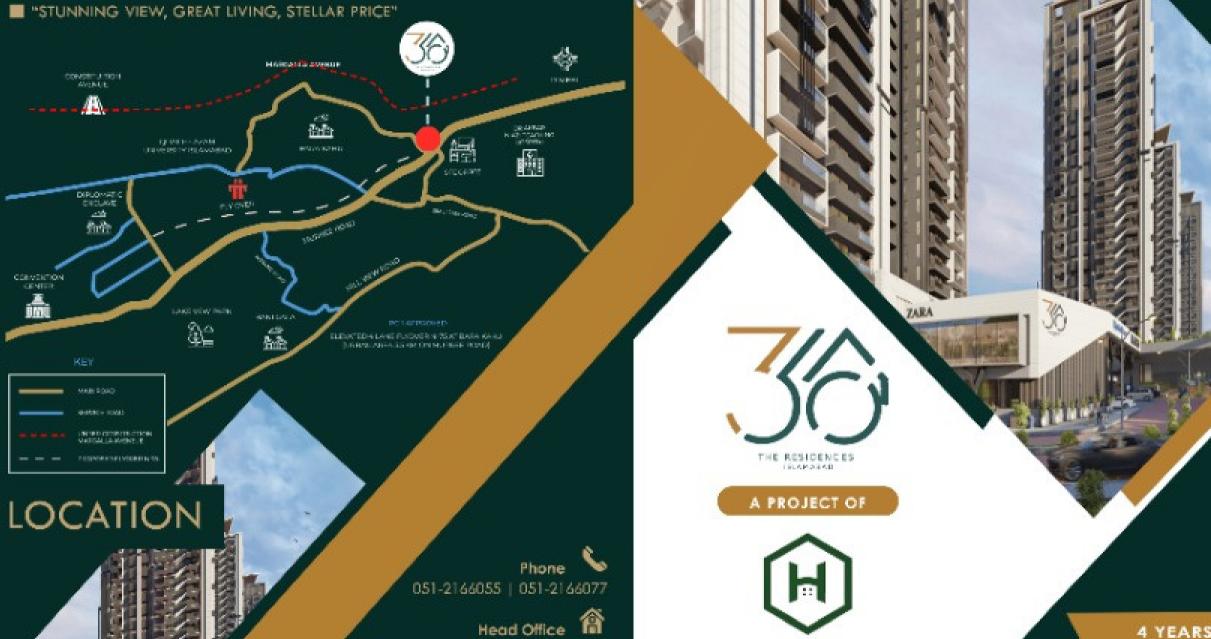

### **IDEAL LOCATION**

360 The Residences is ideally located in the midst of Margalla hills Islamabad with all the magnificence of mother nature. The High Rising building with many facilities and amenities is a centre of attention for investors in the vicinity.

The location of this project has become prime interest because of ongoing infrastructural projects of the government. A road will be constructed from near Quald-I-Azam University till Satra Meel.

#### MARGALLA ROAD

Margalla Road starting from the Sanglani area (G.T Road), passing through the foothills of Margalla Hills, culminates an Murree Road near Bhara Kahu. Prime Minister Imran Khan has performed a groundbreaking ceremony of the project a few menths ago

#### BHARA KAHU FLYOVER

Presently, FWO is constructing around a 10km portion from G.T Road/Sangjani, which will end in D-12, from where it will be linked to Khayaban-I-Iqbal right up to the edge of Constitution Avenue. Bhara Kahu Flyover is the major part of Margalla Road project that starts from Quaid e Azam University to Satra meal.