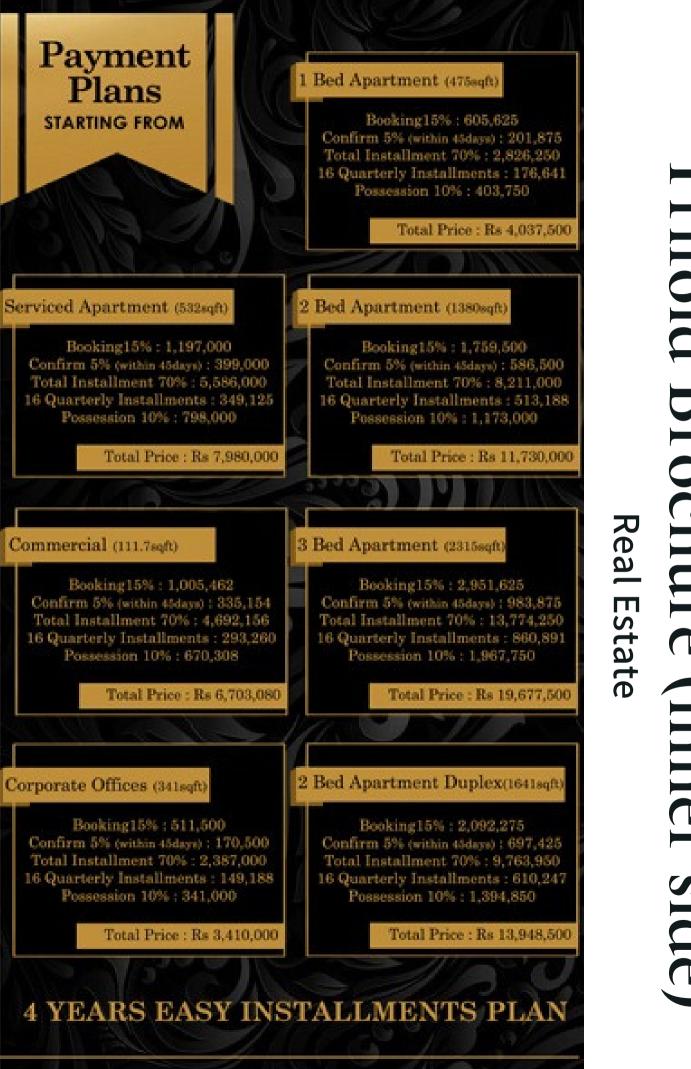

## **PAYMENT PLAN**

| Installment no.      | Due date               | % of Sales |
|----------------------|------------------------|------------|
| Down Payment         | At the time of Booking | 10%5       |
| Confirmation         | Within 30 Days         | 10%        |
| 16 Quarterly Payment | After Every 90 Days    | 03%        |
| 4 Annual Payments    | At the end of every    | 10%        |